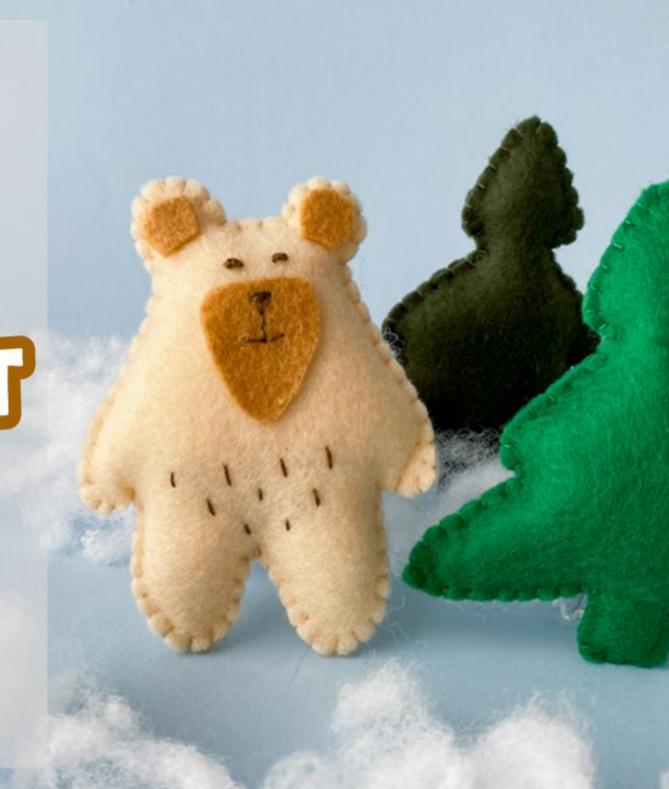

## DIY EASTFEET BEAR

This Miss Felt Designs pattern is not to be reproduced or resold in any form. The Items you create from this pattern may be sold, personal use or to give as gifts.

Mass production is forbidden.