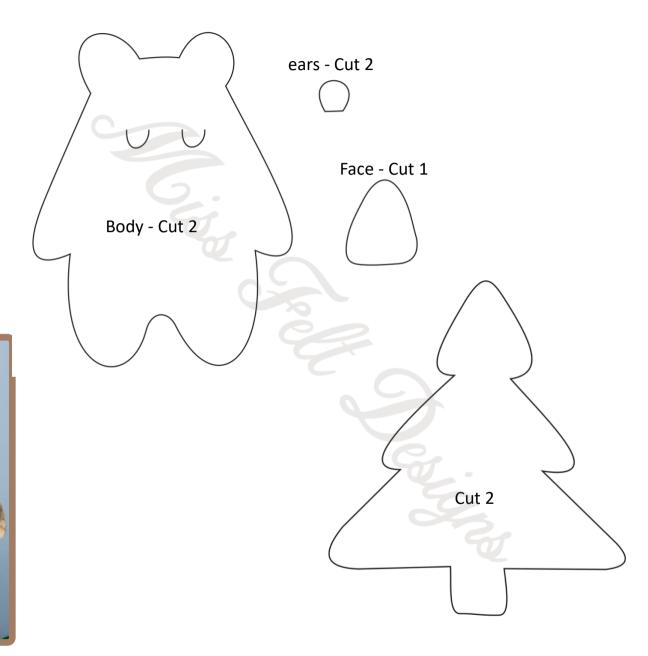

## DIY EASTFEET BEAR



This Miss Felt Designs pattern is not to be reproduced or resold in any form. The Items you create from this pattern may be sold, personal use or to give as gifts.

Mass production is forbidden.

Please credit use of this template with Miss Felt Design (www.missfeltdesigns.com).

Commercial licenses will be made available upon request.

Thank you

## **Template**



© Copyright – missfeltdesigns.com - All rights reserved

## Follow Us

- @missfeltdesigns
- Miss Felt Designs
- Miss Felt Designs Channel
- @missfeltdesigns

www.missfeltdesigns.com

www.missfeltdesigns.etsy.com

Thank you